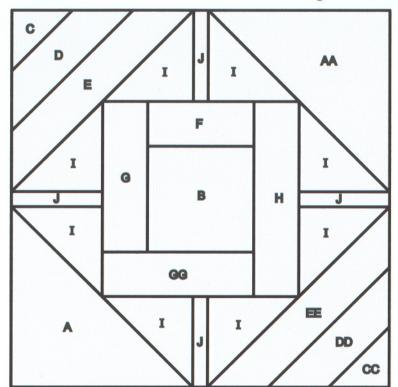

## Qwesifazane wasemthonjeni waseSamariya

- A Jesus Christ
- AA The Woman at the Well
- B The Well
- C Husband 1
- D Husband 2
- E Husband 3
- CC Husband 4
- DD Husband 5
- EE The man she was living with
- F Confusion: How do I worship?
- G Confusion: Who can I believe?
- GG Confusion: Where should I worship?
- H Confusion: What culture is right about God?
- I The Woman's Community
- J The Cross of Jesus Christ

- A uJesu Kristu
- AA Owesifazane wasemthonjeni/Samariya
- B Umthombo
- C Indoda yakhe eyokuqala
- D Indoda yakhe eyesibili
- E Indoda yakhe eyesithathu
- CC Indoda yakhe eyesine
- DD Indoda yakhe eyesihlanu
- EE Indoda ehlale nawo owesifazane
- F Ukudideka: Liphi isiko elilungile nguNkulunkulu?
- G Ukudideka: Ngingakholwa ngubani?
- GG Ukudideka: Ngingakhonzaphi?
- H Ukudideka: Ngingakhonza kanjani?
- I Umphakati aphila nawo
- J Isiphambano sikaJesu Kristu