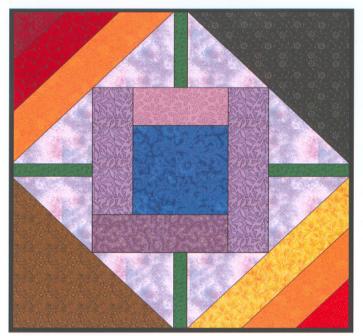

## Qwesifazane wasemthonjeni waseSamariya

- A Jesus Christ
- AA The Woman at the Well
- B The Well
- C Husband 1
- D Husband 2
- E Husband 3
- CC Husband 4
- DD Husband 5
- EE The man she was living with
- F Confusion: How do I worship?
- G Confusion: Who can I believe?
- GG Confusion: Where should I worship?
- H Confusion: What culture is right about God?
- I The Woman's Community
- J The Cross of Jesus Christ

- A uJesu Kristu
- AA Owesifazane wasemthonjeni/Samariya
- B Umthombo
- C Indoda yakhe eyokuqala
- D Indoda yakhe eyesibili
- E Indoda yakhe eyesithathu
- CC Indoda yakhe eyesine
- DD Indoda yakhe eyesihlanu
- EE Indoda ehlale nawo owesifazane
- F Ukudideka: Liphi isiko elilungile nguNkulunkulu?
- G Ukudideka: Ngingakholwa ngubani?
- GG Ukudideka: Ngingakhonzaphi?
- H Ukudideka: Ngingakhonza kanjani?
- I Umphakati aphila nawo
- J Isiphambano sikaJesu Kristu