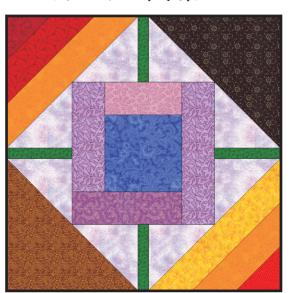

#### 「井戸の傍らの女性」ブロックレイアウト

- **A**-サマリア地方に旅の途中、井戸の傍らに 腰掛けているイエスキリスト
- AA 井戸に水をくみに来た女性
- 🌉 B 井戸
- **C** 夫1
  - D 夫2
  - E 夫3
- CC 夫4
- **DD** 夫5
  - EE 彼女と現在同棲している男性
- 🎆 F 混乱:神を礼拝する方法
- **G 混乱:誰を信じることができるか**
- **GG** 混乱:どこで神を礼拝するべきか
- **M** 混乱:神についてどの考え方が正しいのか
- I- 井戸の女性のコミュニティー
- 🌃 J イエスキリストの十字架