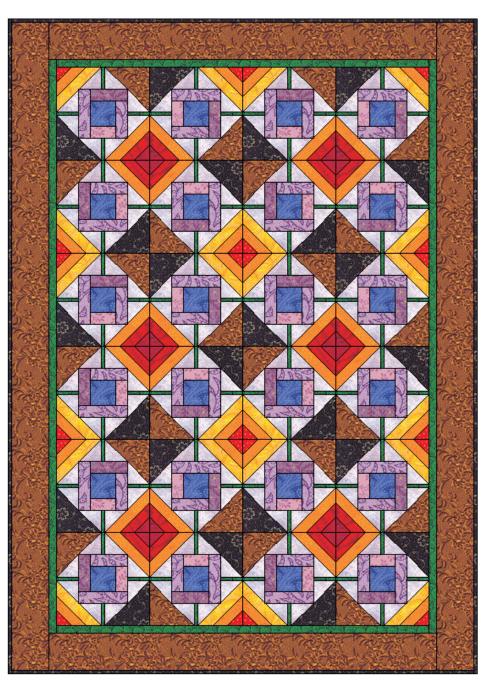

キャシーマイリック

キルト完成時寸法 126cm×176cm 1ブロックの寸法 25cm 正方形

含まれているもの 必要分の布、型紙、「井戸 の傍らの女性」のバイブルスタディ

#### 「井戸の傍らの女性」ブロックレイアウト

- **A**-サマリア地方に旅の途中、井戸の傍らに 腰掛けているイエスキリスト
- AA 井戸に水をくみに来た女性
- 🌉 B 井戸
- **C** 夫1
  - D 夫2
  - E 夫3
- CC 夫4
- **DD** 夫5
  - EE 彼女と現在同棲している男性
- 🎆 F 混乱:神を礼拝する方法
- **G 混乱:誰を信じることができるか**
- **GG** 混乱:どこで神を礼拝するべきか
- **M** 混乱:神についてどの考え方が正しいのか
- I- 井戸の女性のコミュニティー
- 🌃 J イエスキリストの十字架