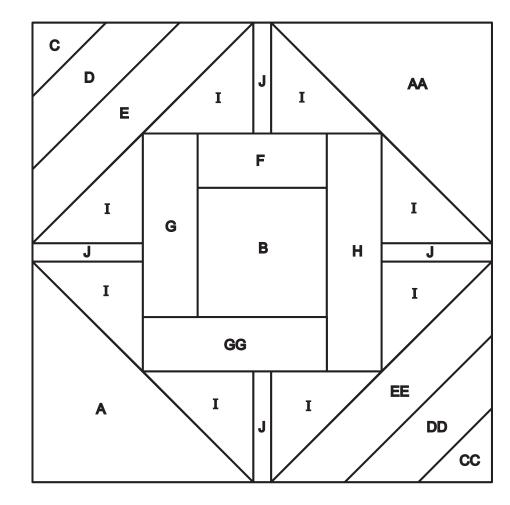

#### 「井戸の傍らの女性」ブロックレイアウト

- **A**-サマリア地方に旅の途中、井戸の傍らに 腰掛けているイエスキリスト
- AA 井戸に水をくみに来た女性
- 🌉 B 井戸
- **C** 夫1
  - D 夫2
  - E 夫3
- CC 夫4
- **DD** 夫5
  - EE 彼女と現在同棲している男性
- 🎆 F 混乱:神を礼拝する方法
- **G 混乱:誰を信じることができるか**
- **GG** 混乱:どこで神を礼拝するべきか
- **M** 混乱:神についてどの考え方が正しいのか
- I- 井戸の女性のコミュニティー
- 🌃 J イエスキリストの十字架