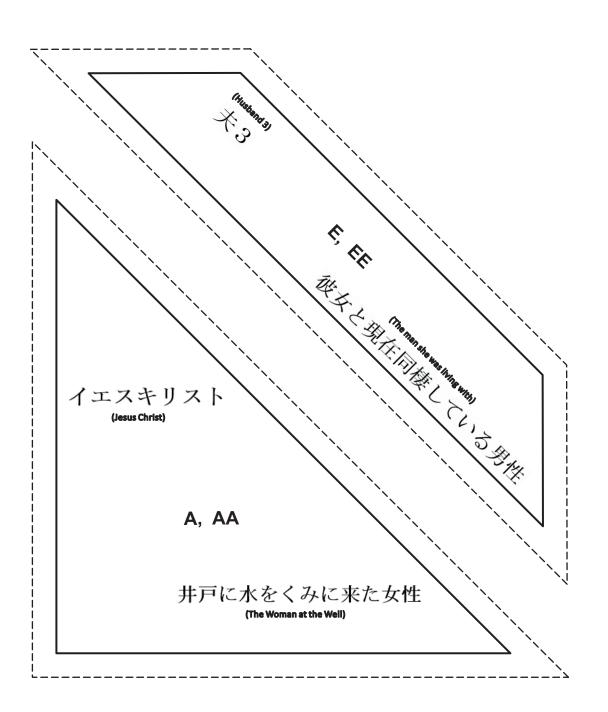

#### 「井戸の傍らの女性」ブロックレイアウト

- **A**-サマリア地方に旅の途中、井戸の傍らに 腰掛けているイエスキリスト
- AA 井戸に水をくみに来た女性
- 🌉 B 井戸
- **C** 夫1
  - D 夫2
  - E 夫3
- CC 夫4
- **DD** 夫5
  - EE 彼女と現在同棲している男性
- 🎆 F 混乱:神を礼拝する方法
- **G 混乱:誰を信じることができるか**
- **GG** 混乱:どこで神を礼拝するべきか
- **M** 混乱:神についてどの考え方が正しいのか
- I- 井戸の女性のコミュニティー
- 🌃 J イエスキリストの十字架